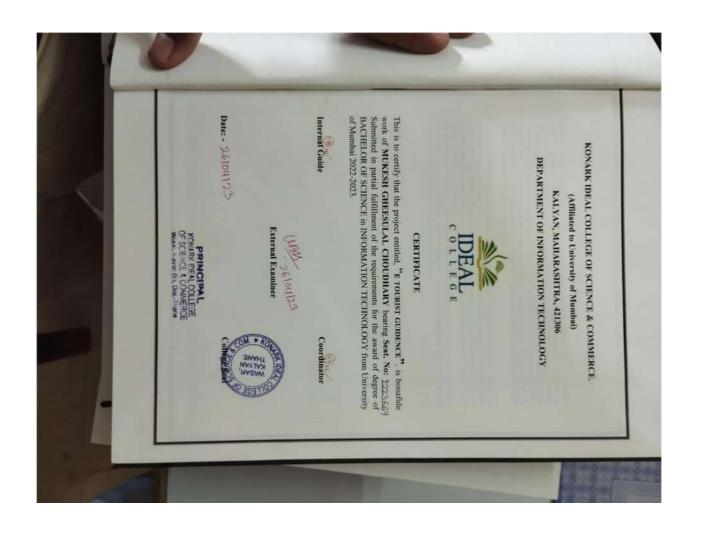

Seal of the College

(SINGH PRIYA AMIT)

Name & Signature of Class Teacher

Place: Kalyan