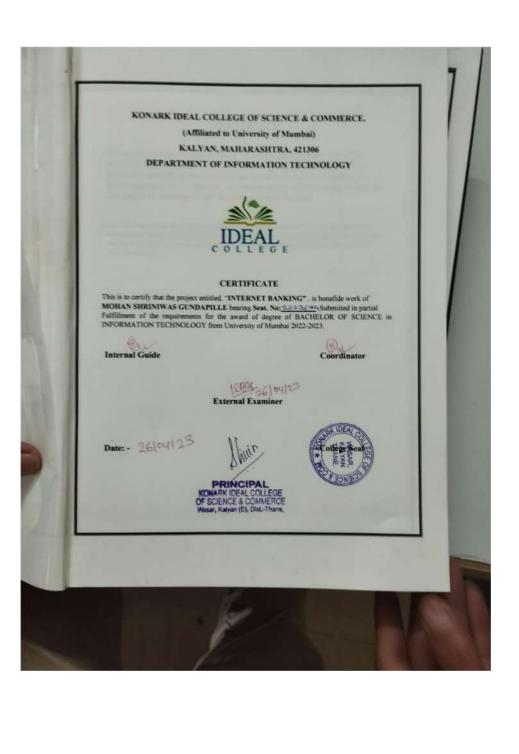

I further certify that the project work has been completed by the learner under my guidance and that no part of it has been submitted previously for any degree or diploma of any University.

\* tonario

Seal of the College