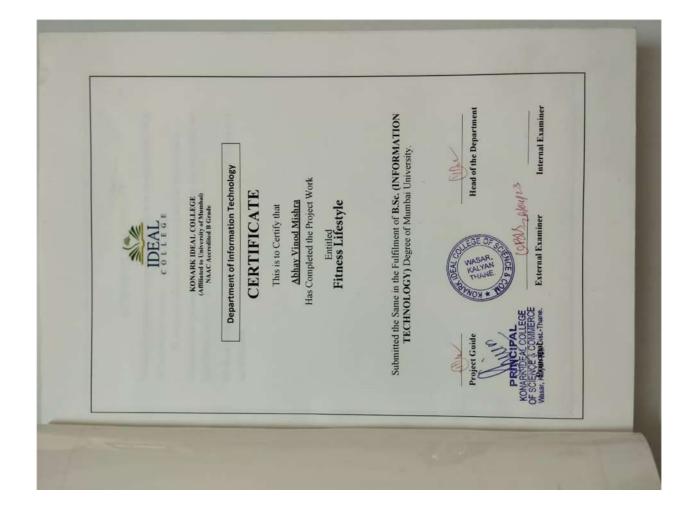

#### **COMPLETION CERTIFICATE**

This is to certify that HASAN SHAH of class F.Y.B.M.S. has worked and successfully completed the field project titled "IS TODAY'S, GENERATION SOCIALLY HANDICAP" in the subject of Foundation Course under the Faculty of Commerce and Management under my supervision and guidance.