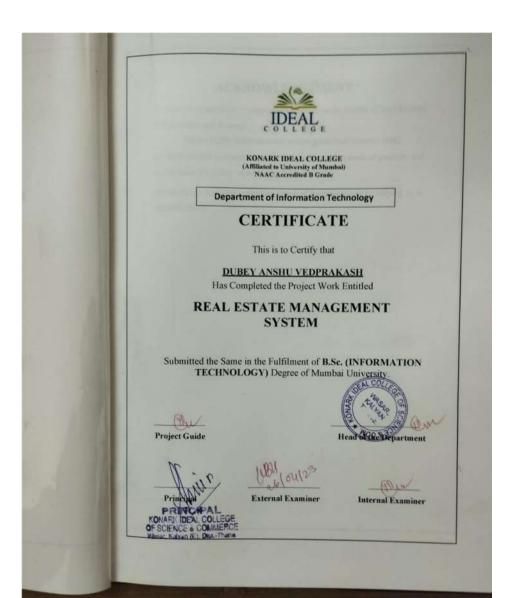

No: (2223722) submittedin partial fulfilment of the requirements for the award of degree of BACHELOR OF SCIENCE IN INFORMATION TECHNOLOGY from University of Mumbai.

Internal Guide

Coordinator

Date: 27 04123

## KONARK IDEAL COLLEGE OF SCIENCE AND COMMERCE ( Affiliated to University of Mumbai) THANE-W MAHARASHTRA- 400606 DEPARTMENT OF INFORMATION TECHNOLOGY



### CERTIFICATE

This is to certified that the project entitled, "ZOO MANAGEMENT SYSTEM", is work of SHRADDHA KISHAN SAMSE bearing submitted in successful partial fulfillment of the requirements for the award of degree of BACHLER OF SCIENCE IN INFORMATION TECHNOLOGY from University of Mumbai.

Internal Guide

External Examiner

Date: 27 04 23

TOWN THE TOW

MARKINE & COLL SCIENCE & COMM asar, Kalyan (E), Dist-

**College Seal** 



### KALYAN EAST MAHARASHTRA-421306 DEPARTMENT OF INFORMATION TECHNOLOGY



### CERTIFICATE

This is to certify that the project entitled, "College Website", is bonafied work of Ganesh sham kale bearing Seat No.: (2223680) submitted in Successful partial fulfilment of the requirements for the award of degree of BACHELOR OF SCIENCE in INFORMATION TECHNOLOGY from University of Mumbai.

Internal Guide

Coordinator

External Examiner

Date: 26 04 23

(Affiliated to University of Mumbai)

KALYAN EAST MAHARASHTRA-421306
DEPARTMENT OF INFORMATION TECHNOLOGY



### CERTIFICATE

This is to certify that the project entitled, "FRIDAY: A DESKTOP VOICE ASSISTANT", is bonafied work of Harshvardhan Prasad Nilve bearing Seat No.: (2223696) submitted in Successful partial fulfilment of the requirements fo