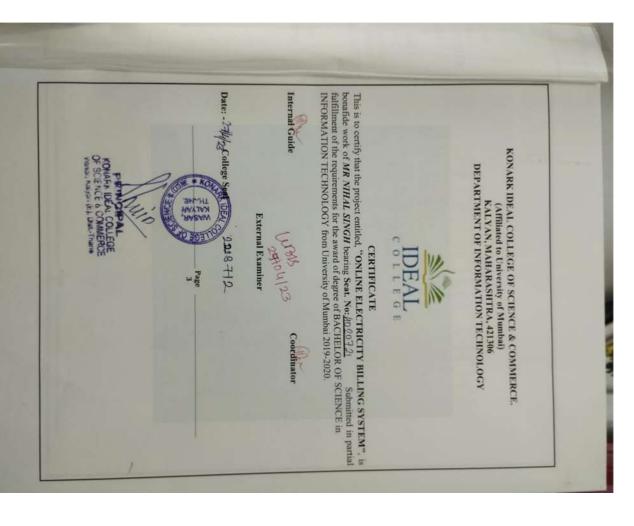

#### **COMPLETION CERTIFICATE**

This is to certify that SHINDE PRANALI SANTOSH of class F.Y.B.M.S. has worked and successfully completed the field project titled "PANCHAYAT RAJ INSTITUTIONS: BOON OR BANE FOR RURAL AREAS" in the subject of Foundation Course under the Faculty of Commerce and Management under my supervision and guidance.